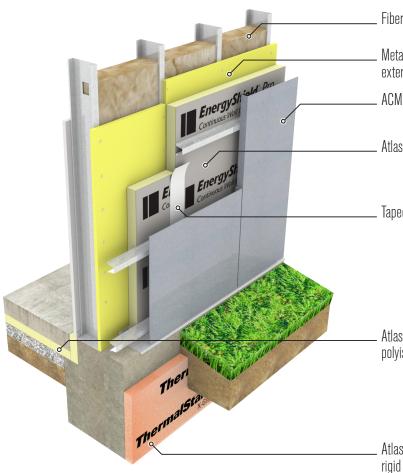

Revised: 8/24/22

Fiberglass batt cavity insulation

Metal stud backup with Type X coated glass mat exterior gypsum sheathing

ACM/MCM panel cladding with attachment system

Atlas EnergyShield® Pro polyisocyanurate continuous insulation

Taped insulation joints

Atlas EnergyShield", EnergyShield" CGF or EnergyShield" PanelCast" polyisocyanurate continuous insulation

Atlas ThermalStar\* X-Grade\* EPS rigid continuous insulation at foundation

**Note:** Example illustrations are for reference only to graphically depict location of Atlas manufactured materials in relationship to other materials in a wall assembly. The images are not intended for construction documentation. A registered professional must review for accuracy and approve fitness for intended use. These images are the property of Atlas Roofing Corporation.