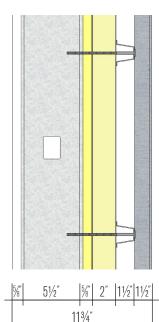

Revised: 8/24/22

Fiberglass batt cavity insulation

Metal stud backup with Type X coated glass mat exterior gypsum sheathing

ACM/MCM panel cladding with attachment system

Atlas EnergyShield® Pro polyisocyanurate continuous insulation

Taped insulation joints

Atlas EnergyShield", EnergyShield" CGF or EnergyShield" PanelCast" polyisocyanurate continuous insulation

Atlas ThermalStar\* X-Grade\* EPS rigid continuous insulation at foundation

**Note:** Example illustrations are for reference only to graphically depict location of Atlas manufactured materials in relationship to other materials in a wall assembly. The images are not intended for construction documentation. A registered professional must review for accuracy and approve fitness for intended use. These images are the property of Atlas Roofing Corporation.